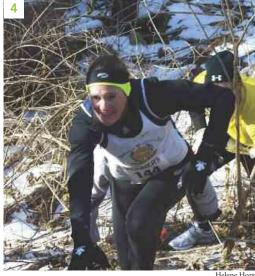

# **FACES IN THE RACES**

Ambler Area Running Club

Ambler Area Running Club

Helene Horn

- 2009 competitors taking part in the 5 mile Frostbite Run in February.
- Shiver by the River, Pagoda Pacers Event Winter Series start photo.
- Back on My Feet runners gather before the 5 mile Frostbite Run in February.
- Polly Jansen climbing the course as she competes in the Chilly Cheeks Race.
- Competitors tackling both the elements and the course at the 2009 Ugly Mudder.